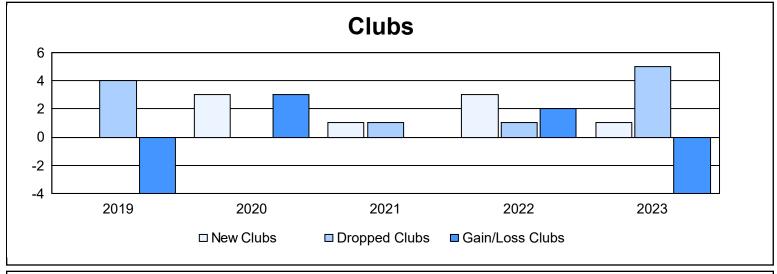

District LD 1 As of June 2023 Cumulative

| Year      | New<br>Clubs | Dropped<br>Clubs | Gain/<br>Loss<br>Clubs | New<br>Members | Charter<br>Members | Reinstate<br>Members | Transfer<br>Members | Total<br>Member<br>Added | Total<br>Members<br>Dropped | Gain/<br>Loss<br>Members |
|-----------|--------------|------------------|------------------------|----------------|--------------------|----------------------|---------------------|--------------------------|-----------------------------|--------------------------|
| 2018-2019 | 0            | 4                | -4                     | 159            | 5                  | 17                   | 4                   | 185                      | 316                         | -131                     |
| 2019-2020 | 3            | 0                | 3                      | 137            | 79                 | 5                    | 3                   | 224                      | 183                         | 41                       |
| 2020-2021 | 1            | 1                | 0                      | 132            | 26                 | 4                    | 1                   | 163                      | 154                         | 9                        |
| 2021-2022 | 3            | 1                | 2                      | 206            | 100                | 2                    | 9                   | 317                      | 300                         | 17                       |
| 2022-2023 | 1            | 5                | -4                     | 193            | 38                 | 7                    | 6                   | 244                      | 302                         | -58                      |
| Average   | 2            | 2                | -1                     | 165            | 50                 | 7                    | 5                   | 227                      | 251                         | -24                      |